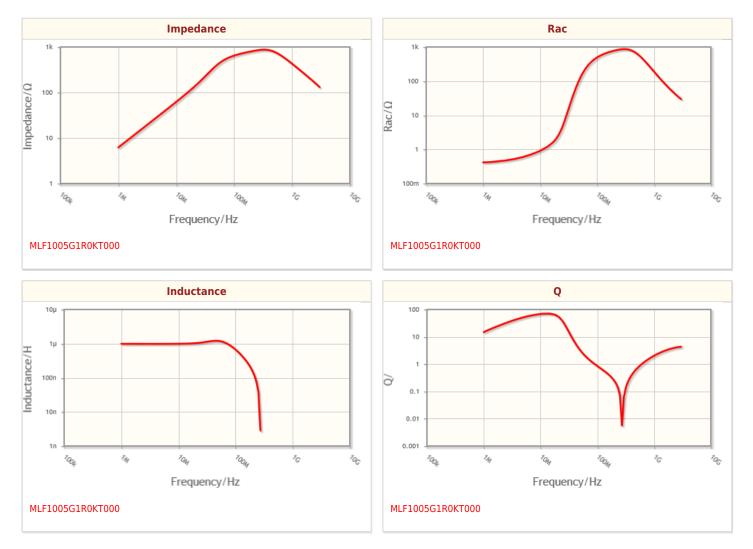

## Characteristic Graphs(This is reference data, and does not guarantee the products characteristics.)

! Images are for reference only and show exemplary products.

! This PDF document was created based on the data listed on the TDK Corporation website.

| Electrical Characteristics              |                   |  |  |
|-----------------------------------------|-------------------|--|--|
| Inductance                              | 1µH ±10% at 10MHz |  |  |
| Rated Current (L Change) [Typ.]         |                   |  |  |
| Rated Current (L Change) [Max.]         |                   |  |  |
| Rated Current (Temperature Rise) [Typ.] |                   |  |  |
| Rated Current (Temperature Rise) [Max.] | 40mA              |  |  |
| DC Resistance [Typ.]                    | 450mΩ             |  |  |
| DC Resistance [Max.]                    | 640mΩ             |  |  |
| Self Resonant Frequency [Min.]          | 120MHz            |  |  |
| Self Resonant Frequency [Typ.]          | 290MHz            |  |  |
| Q [Min.]                                | 30                |  |  |
| Q [Typ.]                                | 60                |  |  |